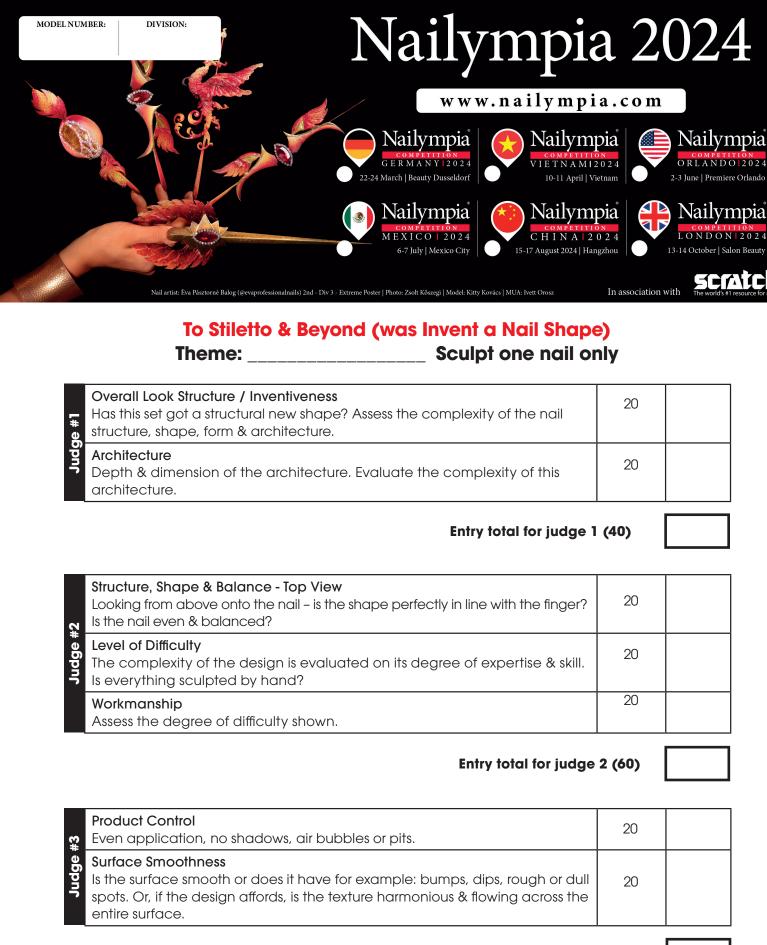

Out of 280 points

To Stiletto & Beyond (was Invent a Nail Shape) Theme: \_\_\_\_\_ Sculpt one nail only

> 1 - Unacceptable 2 - Not quite a 1, but still needs a lot of work **3 -** Below average skill level 4 to 5 - Average skill level **6 to 7 -** Above average skill level